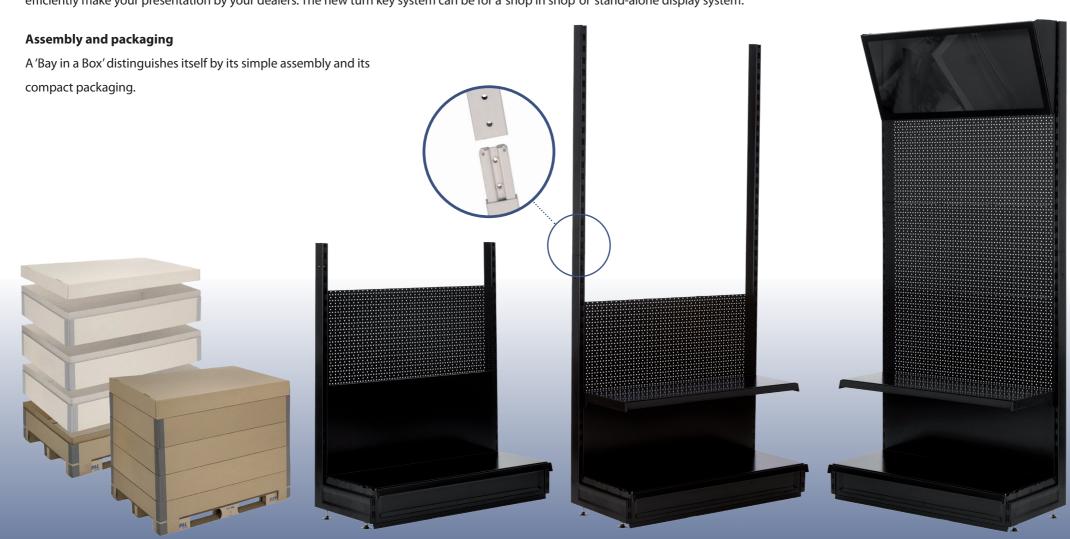

By continually gaining feedback from our customers and doing our best to be innovative, RCS displays have developed their new 'Bay in a Box' This therefore will quickly and efficiently make your presentation by your dealers. The new turn key system can be for a 'shop in shop' or 'stand-alone display system'.

- Know-how
- Efficient
- Modular system
- Warehousing
- Turn-key solution

Easy assembly

Unique extension system

Complete with accessories

Marketing (shop in shop) complete

**RCS Display Systems** also offers high customer satisfaction by removing the hassle of delivery and warehouse complications.